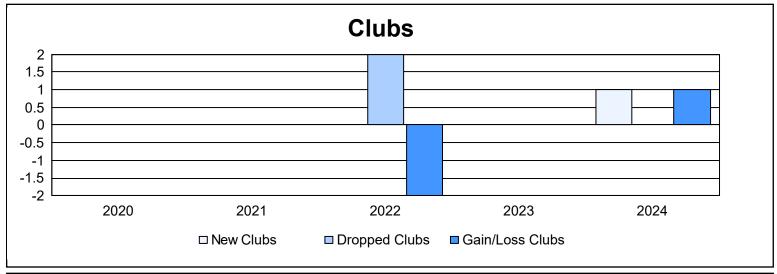

District 27 D2 As of June 2024 Cumulative

| Year      | New<br>Clubs | Dropped<br>Clubs | Gain/<br>Loss<br>Clubs | New<br>Members | Charter<br>Members | Reinstate<br>Members | Transfer<br>Members | Total<br>Member<br>Added | Total<br>Members<br>Dropped | Gain/<br>Loss<br>Members |
|-----------|--------------|------------------|------------------------|----------------|--------------------|----------------------|---------------------|--------------------------|-----------------------------|--------------------------|
| 2019-2020 | 0            | 0                | 0                      | 120            | 2                  | 11                   | 6                   | 139                      | 179                         | -40                      |
| 2020-2021 | 0            | 0                | 0                      | 98             | 0                  | 9                    | 2                   | 109                      | 175                         | -66                      |
| 2021-2022 | 0            | 2                | -2                     | 202            | 2                  | 6                    | 5                   | 215                      | 150                         | 65                       |
| 2022-2023 | 0            | 0                | 0                      | 151            | 0                  | 1                    | 9                   | 161                      | 151                         | 10                       |
| 2023-2024 | 1            | 0                | 1                      | 127            | 39                 | 4                    | 5                   | 175                      | 168                         | 7                        |
| Average   | 0            | 0                | 0                      | 140            | 9                  | 6                    | 5                   | 160                      | 165                         | -5                       |