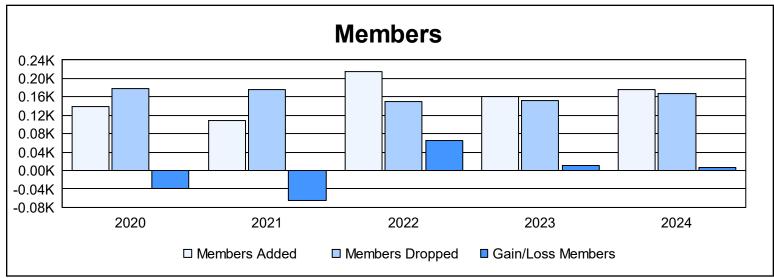

District 27 D2 As of June 2024 Cumulative

| Year      | New<br>Clubs | Dropped<br>Clubs | Gain/<br>Loss<br>Clubs | New<br>Members | Charter<br>Members | Reinstate<br>Members | Transfer<br>Members | Total<br>Member<br>Added | Total<br>Members<br>Dropped | Gain/<br>Loss<br>Members |
|-----------|--------------|------------------|------------------------|----------------|--------------------|----------------------|---------------------|--------------------------|-----------------------------|--------------------------|
| 2019-2020 | 0            | 0                | 0                      | 120            | 2                  | 11                   | 6                   | 139                      | 179                         | -40                      |
| 2020-2021 | 0            | 0                | 0                      | 98             | 0                  | 9                    | 2                   | 109                      | 175                         | -66                      |
| 2021-2022 | 0            | 2                | -2                     | 202            | 2                  | 6                    | 5                   | 215                      | 150                         | 65                       |
| 2022-2023 | 0            | 0                | 0                      | 151            | 0                  | 1                    | 9                   | 161                      | 151                         | 10                       |
| 2023-2024 | 1            | 0                | 1                      | 127            | 39                 | 4                    | 5                   | 175                      | 168                         | 7                        |
| Average   | 0            | 0                | 0                      | 140            | 9                  | 6                    | 5                   | 160                      | 165                         | -5                       |